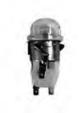

## ■ SLAY2

OVEN LAMP HOLDER WITH LENS DEFY, KELVINATOR, UNIVA stove - all models with small glass lens

■ SLAY4

**OVEN LAMP LENS** suitable with part number: SLAY1

■ SLAY5

**OVEN LAMP LENS GASKET** suitable with part number: SLAY1