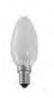

**■** SOL10

CANDLE PEARL LAMP
DEFY cookerhood - 600mm
and 900mm models suitable with most makes of
cookerhoods

■ SOL11

M/WAVE LAMP WITH HOLDER 25W various brands including LG MODELS - MC-7844, MC-805, MC-9243, MC-9247, MC-924