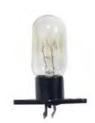

**■** SOL10

CANDLE PEARL LAMP
DEFY cookerhood - 600mm
and 900mm models suitable with most makes of
cookerhoods

■ SOL11

M/WAVE LAMP WITH HOLDER 25W various brands including LG MODELS - MC-7844, MC-805, MC-9243, MC-9247, MC-924