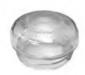

## ■ SLAY2

OVEN LAMP HOLDER WITH LENS DEFY, KELVINATOR, UNIVA stove - all models with small glass lens

■ SLAY4

**OVEN LAMP LENS** suitable with part number: SLAY1

■ SLAY5

**OVEN LAMP LENS GASKET** suitable with part number: SLAY1