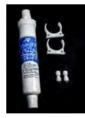

#### **RWF002** IN LINE WATER FILTER EF-9603 UNIVERSAL INLINE WATER FILTER. SUPPLIED WITH FITTINGS

#### RWF003

IN LINE WATER FILTER EF-9603 Suitable for: DEFY, BOSCH, AEG

RWF004 SAMSUNG WATER FILTER INTERNAL FITTING