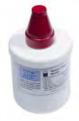

#### 4210534

**DOUBLE WATER INLET VALVE** - 220V WHIRLPOOL refrigerators

USA models, also suitable for use on ARMANA, GE refrigerators ORIGINAL PART

### WATER FILTERS



4812 817 29632

**CARTRIDGE - WATER FILTER** REPLACEABLE CARTRIDGE FOR P/N 4812 817 28358 Alternate Stock Code: WP015





FILTER ASSEMBLY, WATER LG REFRIGERATORS



# LG-5231JA2012B



#### RWF001

IN LINE WATER FILTER ASSEMBLY CAN REPLACE ALL INLINE WATER FILTERS. SUPPLIED WITH FITTINGS



#### **RWF002** IN LINE WATER FILTER EF-9603 UNIVERSAL INLINE WATER FILTER. SUPPLIED WITH FITTINGS



#### RWF003

IN LINE WATER FILTER EF-9603 Suitable for: DEFY, BOSCH, AEG



RWF004 SAMSUNG WATER FILTER INTERNAL FITTING



## RWF006

**LG WATER FILTER** OEM REF: 5231JA2002A



161