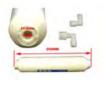

#### 4210534

**DOUBLE WATER INLET VALVE** - 220V WHIRLPOOL refrigerators

USA models, also suitable for use on ARMANA, GE refrigerators ORIGINAL PART