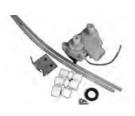

#### 4210534

**DOUBLE WATER INLET VALVE** - 220V WHIRLPOOL refrigerators

USA models, also suitable for use on ARMANA, GE refrigerators ORIGINAL PART